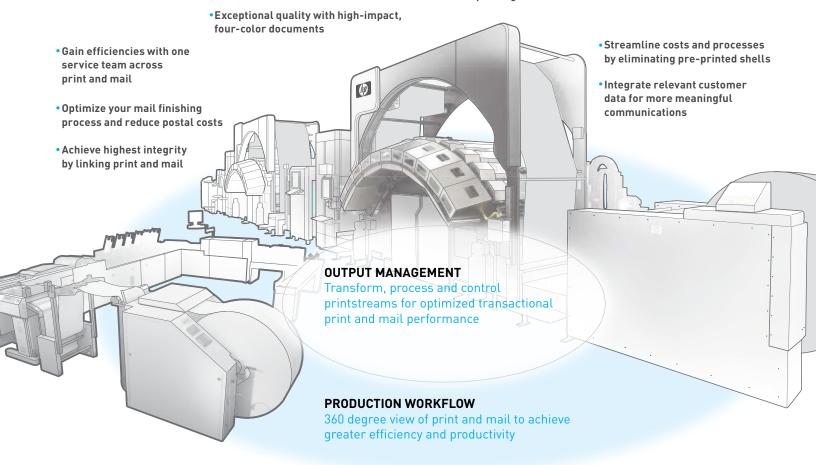

## THE PITNEY BOWES INTELLIJET™ PRINTING SYSTEM Making Print & Mail 1

You have come to know us for our high-standards of service, our ability to foresee your future needs and our intelligent solutions that meet your production demands. We have helped you manage your postal spend, gain control of your production workflow, produce, deliver and sort high-integrity customer communications.

It only makes sense that we would bring you the next advancement in print and mail operations—the Pitney Bowes IntelliJet™ Printing System. Our expertise in mail now joined with HP's expertise in print delivers a solution that will revolutionize the production of customer communications. The Pitney Bowes IntelliJet™ Printing System is based on the innovative HP T300 Color Inkjet Web Production System, powered by Production Intelligence® and supported by 1 service team to ensure peak performance.

The speed of the Pitney Bowes IntelliJet™ Printing System can help you to produce higher quality, smarter documents in less time. When you link this to the proven performance, high productivity and throughput of Pitney Bowes mail finishing systems you can optimize efficiencies across the entire process.

Take your transactional documents from monochrome to digital color and gain the ability to target and personalize your communications. The Pitney Bowes IntelliJet™ Printing System allows you to produce transactional documents leaner and faster to lower your total operating expenses. Pitney Bowes can offer you a comprehensive end-to-end solution.