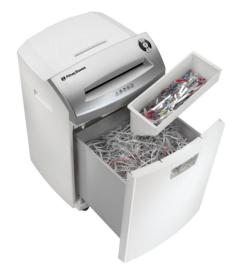

#### **Benefits**

- i-Control for user-friendly operation
- EcoLogic for increased energy efficiency
- Silentec® sound-dampening technology
- 2 x 2 dual cutting blades and collection bins keep digital media and paper in separate trays for easy recycling and disposal

## 2 x 2 Cut & Collect Waste Bin

Scan this QR code with your smartphone to learn more.