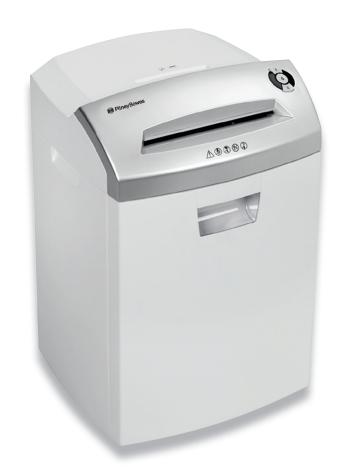

## SH39 Shredder

## Versatile and easy to use

The SH39 shredder is loaded with features and incredibly versatile for light duty needs, with hands-free operation that makes it safe and easy to use. There's no need to remove staples or paper clips before shredding paper documents—and it handles paper and digital media like CDs, DVDs, floppy disks and credit cards with equal ease. With its small footprint and quiet operation, the model SH39 will fit seamlessly into your office workflow.

#### **Features**

| Office Environment | Small/Home              |
|--------------------|-------------------------|
| Shred Size         | Level 3: 5/32" x 1 1/8" |
| Capacity           | 12 sheets               |
| Speed              | 12 ft. per minute       |
| Throat Size        | 9 1/2"                  |
| Shred Container    | 8.5 gallons             |
| WxDxH              | 15.4" x 14.2" x 23.6"   |
| Weight             | 41.9 lbs.               |