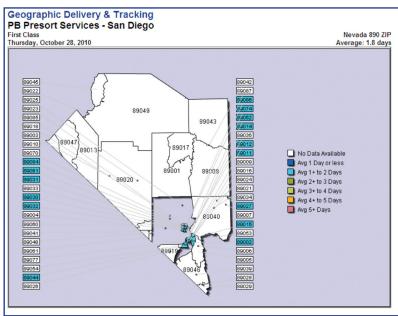

## Drill into your delivery and tracking details by 5-Digit ZIP Code

The Geographic Delivery and Tracking can drill into an individual 3-Digit ZIP Code and show the delivery and tracking details for an assigned 5-Digit ZIP Code.